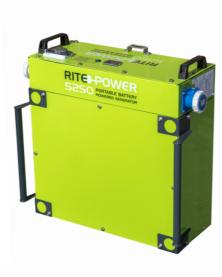

## **PORTABLE BATTERY POWERED GENERATOR**

The Industrial Portable Battery Powered Generators range consists of compact and portable generators, making them an ideal power source for various industrial and outdoor applications. These products offer an autonomy of 4h to 16h depending of the battery and the lighting model.

## Technical characteristics

| lechnical             | characteristics                   | 1750                   | 3500               | 5250               | 7000               |  |
|-----------------------|-----------------------------------|------------------------|--------------------|--------------------|--------------------|--|
| Electric              | Maximum continuous power          | 750W                   | 2500W              | 2 500W             | 2500W              |  |
|                       | Energy                            | 1750 W/h               | 3 500 W/h          | 5 250 W/h          | 7000 W/h           |  |
| Security              | Protection index                  | IP65                   | IP44               | IP44               | IP44               |  |
|                       | Battery type                      | Lithium-ion            |                    |                    |                    |  |
| Mechanical            | Dimensions (L×W×H)                | 56.5 x 36 x 23.5<br>cm | 68 x 34 x 47<br>cm | 68 x 34 x 68<br>cm | 68 x 34 x 68<br>cm |  |
|                       | Weight                            | 22 Kg                  | 42 Kg              | 57 Kg              | 69.5 Kg            |  |
|                       | Simultaneous charge and discharge | Yes                    |                    |                    |                    |  |
| Standard package      | Integrated charger                | No                     | Yes                | Yes                | Yes                |  |
|                       | AC output voltage                 | 110V and 230V          |                    |                    |                    |  |
| Options & accessories | Transport trolley                 |                        | In op              | In option          |                    |  |
|                       |                                   |                        |                    |                    |                    |  |