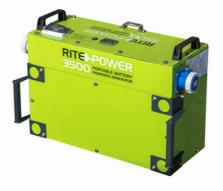

## **PORTABLE BATTERY POWERED GENERATOR**

The Industrial Portable Battery Powered Generators range consists of compact and portable generators, making them an ideal power source for various industrial and outdoor applications. These products offer an autonomy of 4h to 16h depending of the battery and the lighting model.

## Technical characteristics

| lechnical             | characteristics                   | 1750                   | 3500               | 5250               | 7000               |  |
|-----------------------|-----------------------------------|------------------------|--------------------|--------------------|--------------------|--|
| Electric              | Maximum continuous power          | 750W                   | 2500W              | 2 500W             | 2500W              |  |
|                       | Energy                            | 1750 W/h               | 3 500 W/h          | 5 250 W/h          | 7000 W/h           |  |
| Security              | Protection index                  | IP65                   | IP44               | IP44               | IP44               |  |
|                       | Battery type                      | Lithium-ion            |                    |                    |                    |  |
| Mechanical            | Dimensions (L×W×H)                | 56.5 x 36 x 23.5<br>cm | 68 x 34 x 47<br>cm | 68 x 34 x 68<br>cm | 68 x 34 x 68<br>cm |  |
|                       | Weight                            | 22 Kg                  | 42 Kg              | 57 Kg              | 69.5 Kg            |  |
|                       | Simultaneous charge and discharge | Yes                    |                    |                    |                    |  |
| Standard package      | Integrated charger                | No                     | Yes                | Yes                | Yes                |  |
|                       | AC output voltage                 | 110V and 230V          |                    |                    |                    |  |
| Options & accessories | Transport trolley                 |                        | In op              | In option          |                    |  |
|                       |                                   |                        |                    |                    |                    |  |