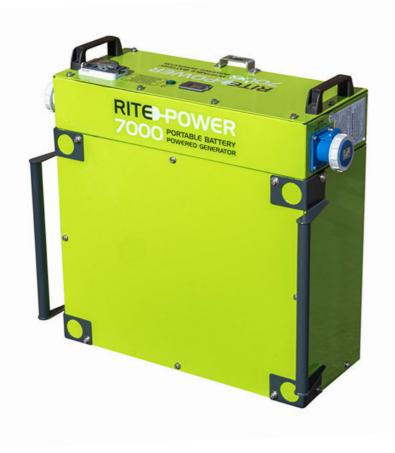

## **PORTABLE BATTERY POWERED GENERATOR**

The Industrial Portable Battery Powered Generators range consists of compact and portable generators, making them an ideal power source for various industrial and outdoor applications. These products offer an autonomy of 4h to 16h depending of the battery and the lighting model.

## Technical characteristics

| lechnical             | characteristics                   | 1750                   | 3500               | 5250               | 7000               |  |
|-----------------------|-----------------------------------|------------------------|--------------------|--------------------|--------------------|--|
| Electric              | Maximum continuous power          | 750W                   | 2500W              | 2 500W             | 2500W              |  |
|                       | Energy                            | 1750 W/h               | 3 500 W/h          | 5 250 W/h          | 7000 W/h           |  |
| Security              | Protection index                  | IP65                   | IP44               | IP44               | IP44               |  |
|                       | Battery type                      | Lithium-ion            |                    |                    |                    |  |
| Mechanical            | Dimensions (L×W×H)                | 56.5 x 36 x 23.5<br>cm | 68 x 34 x 47<br>cm | 68 x 34 x 68<br>cm | 68 x 34 x 68<br>cm |  |
|                       | Weight                            | 22 Kg                  | 42 Kg              | 57 Kg              | 69.5 Kg            |  |
|                       | Simultaneous charge and discharge | Yes                    |                    |                    |                    |  |
| Standard package      | Integrated charger                | No                     | Yes                | Yes                | Yes                |  |
|                       | AC output voltage                 | 110V and 230V          |                    |                    |                    |  |
| Options & accessories | Transport trolley                 |                        | In op              | In option          |                    |  |
|                       |                                   |                        |                    |                    |                    |  |