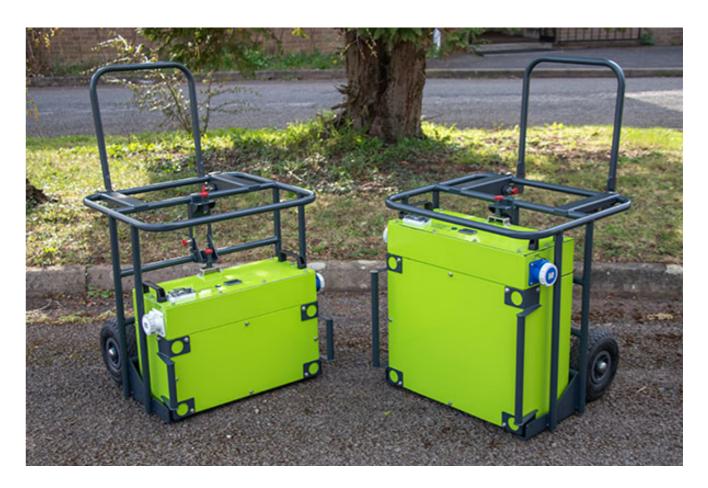

## **PORTABLE BATTERY POWERED GENERATOR**

The Industrial Portable Battery Powered Generators range consists of compact and portable generators, making them an ideal power source for various industrial and outdoor applications. These products offer an autonomy of 4h to 16h depending of the battery and the lighting model.

## Technical characteristics

| lechnical             | characteristics                   | 1750                   | 3500               | 5250               | 7000               |  |
|-----------------------|-----------------------------------|------------------------|--------------------|--------------------|--------------------|--|
| Electric              | Maximum continuous power          | 750W                   | 2500W              | 2 500W             | 2500W              |  |
|                       | Energy                            | 1750 W/h               | 3 500 W/h          | 5 250 W/h          | 7000 W/h           |  |
| Security              | Protection index                  | IP65                   | IP44               | IP44               | IP44               |  |
|                       | Battery type                      | Lithium-ion            |                    |                    |                    |  |
| Mechanical            | Dimensions (L×W×H)                | 56.5 x 36 x 23.5<br>cm | 68 x 34 x 47<br>cm | 68 x 34 x 68<br>cm | 68 x 34 x 68<br>cm |  |
|                       | Weight                            | 22 Kg                  | 42 Kg              | 57 Kg              | 69.5 Kg            |  |
|                       | Simultaneous charge and discharge | Yes                    |                    |                    |                    |  |
| Standard package      | Integrated charger                | No                     | Yes                | Yes                | Yes                |  |
|                       | AC output voltage                 | 110V and 230V          |                    |                    |                    |  |
| Options & accessories | Transport trolley                 |                        | In op              | In option          |                    |  |
|                       |                                   |                        |                    |                    |                    |  |