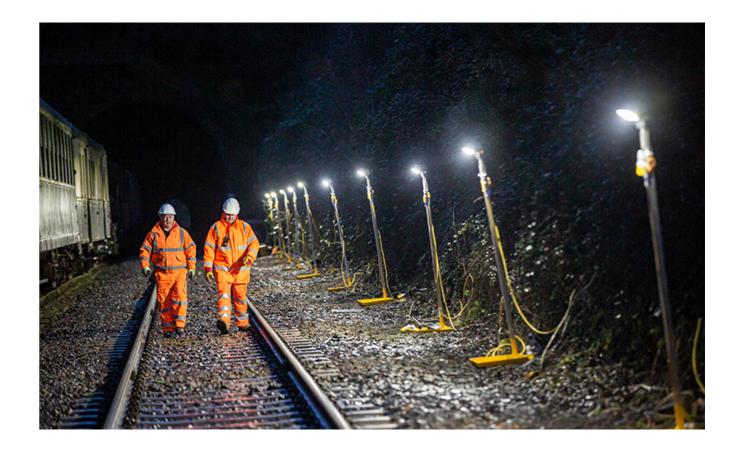

# LINKABLE FLOOD LIGHT PROLINK

The Prolink is an ultra-efficient LED track light designed to avoid light loss, maximize coverage of the area to be lit and minimize light pollution.

IP65

230V

2min

The kit includes a lighting head with cable, a 3 meters mast, and a base. To illuminate an area of 100m in length, we recommend using 10 PROLINK kits spaced 10 meters apart. The range offers adjustable beam angles to provide optimal lighting for specific tasks, as well as energy-efficient and long-lasting LED technology. Finally, you can light a work area or construction site with just one power pack.