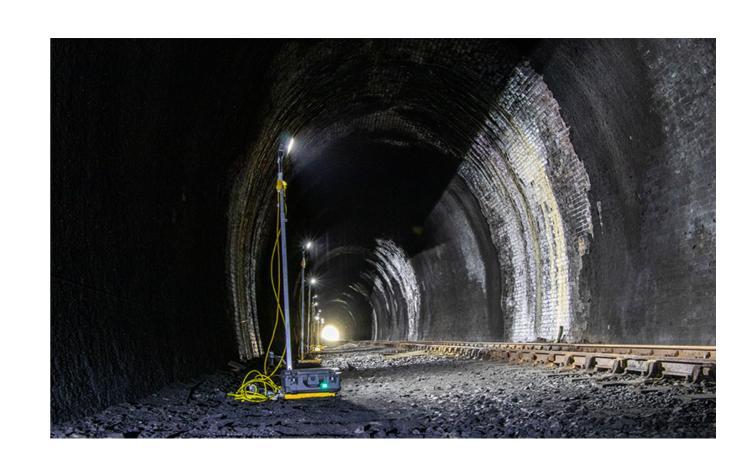

# LINKABLE FLOOD LIGHT PROLINK

The Prolink is an ultra-efficient LED track light designed to avoid light loss, maximize coverage of the area to be lit and minimize light pollution.

IP65

230V

2min

The kit includes a lighting head with cable, a 3 meters mast, and a base. To illuminate an area of 100m in length, we recommend using 10 PROLINK kits spaced 10 meters apart. The range offers adjustable beam angles to provide optimal lighting for specific tasks, as well as energy-efficient and long-lasting LED technology. Finally, you can light a work area or construction site with just one power pack.